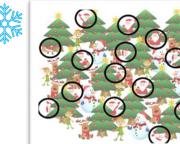

Congratulations to **BETHANY SPRAGGETT** in OSPREY Class who correctly guessed that there were 14 Santas hiding!

Please contact us to arrange collection of your prizes! E-Mail: hello@stjamespta.co.uk

COMPETITIONS WILL RETURN IN THE NEW YEAR